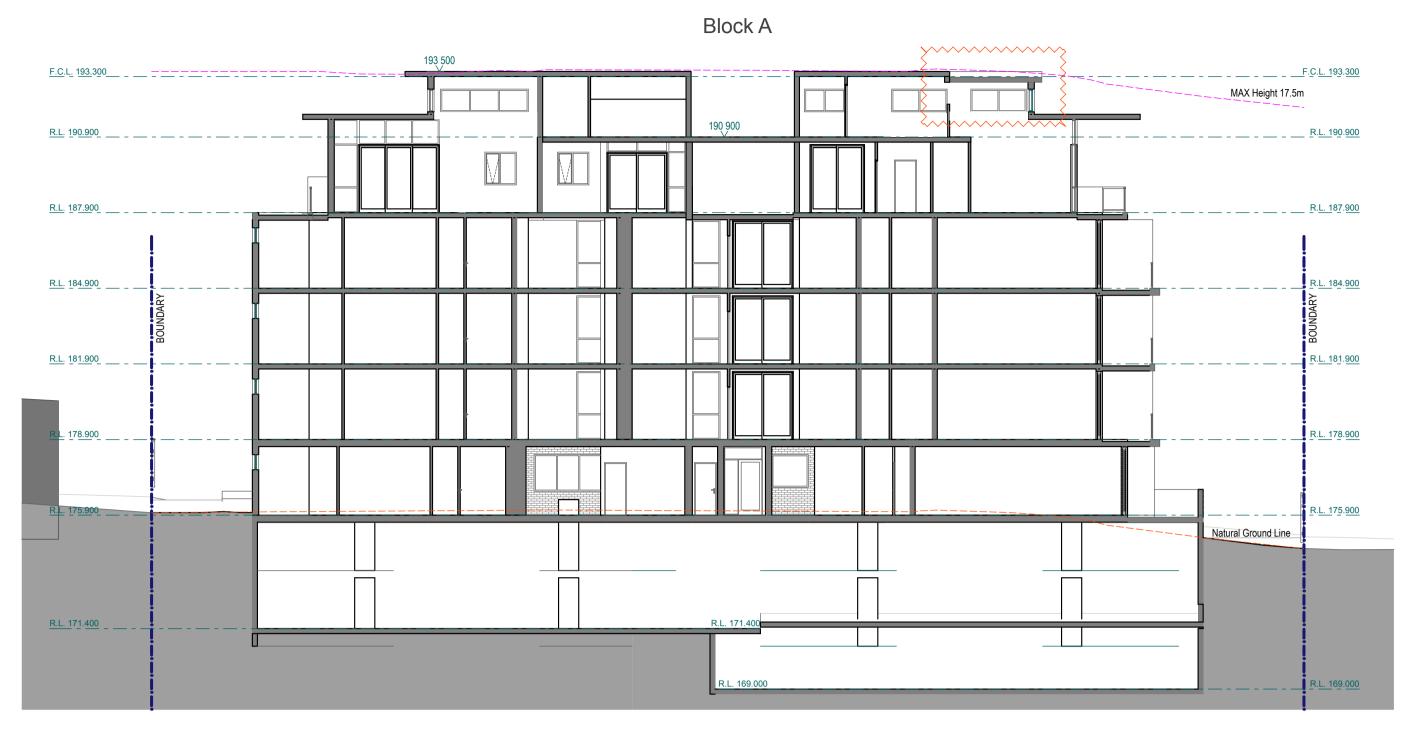

DIAL BEFORE YOU DIG www.1100.com.au

Development Application

Zhinar

Sections 3

DESIGNED: DRAWN: COMMENCED: SCALE: PRINT:
AHM AH AS NOTED A1 SHEET

L.G.A: Hornsby Council

| zhinar                                                                                                               |
|----------------------------------------------------------------------------------------------------------------------|
|                                                                                                                      |
| ARCHITECTS                                                                                                           |
| ZHINAR ARCHITECTS                                                                                                    |
| Zhinar Architects Pty Ltd ABN: 28 495 869 790                                                                        |
| Suite 1 Level 2, 2 Rowe Street (Cnr Ryedale Road), Eastwood NSW 2122<br>PH: (+61 2) 8893 8888 WEB: www.zhinar.com.au |