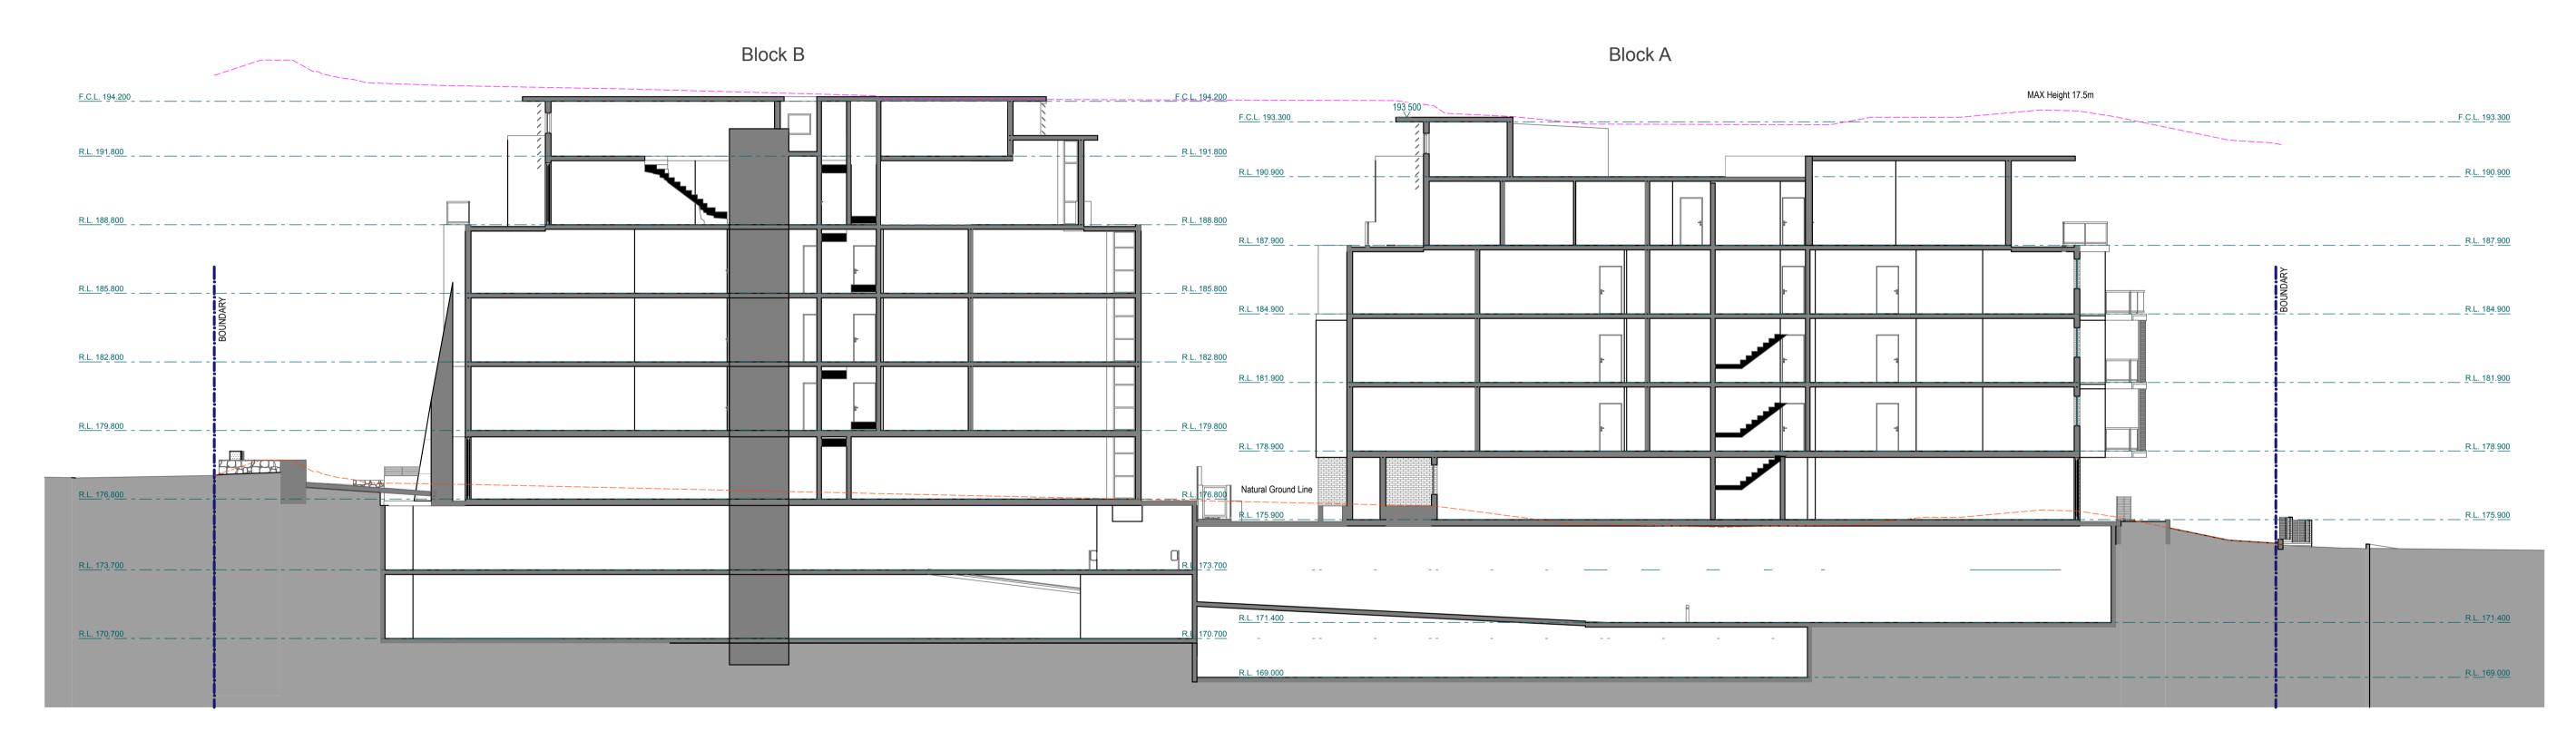

GENERAL NOTES:
Figured dimensions shall be taken in preference to scaling. Drawing to be read in conjunction with information on first page. Check all dimensions and levels on site before commencing work or ordering materials. All existing ground lines & trees location are approximate, therefore to be verified on-site by the builder. Any discrepancies to be verified back to Zhinar Architects before proceeding. All workmanship and materials shall comply with all relevant codes, ordinances, Australian Standards and manufacturer's instructions. Unless noted 'Issued for Construction', drawing not to be used for construction.

Development Application

Zhinar

ZHINAR ARCHITECTS
Zhinar Architects Pty Ltd
Suite 1 Level 2, 2 Rowe Street (Cnr Ryedale Road), Eastwood NSW 2122
PH: (+61 2) 8893 8888

PROJECT:

Residential Flats Building
18-22 Lords Avenue + 421-425
Pacific Hwy, Asquith, NSW 2077
JOB No.:
8433 DA:F 27