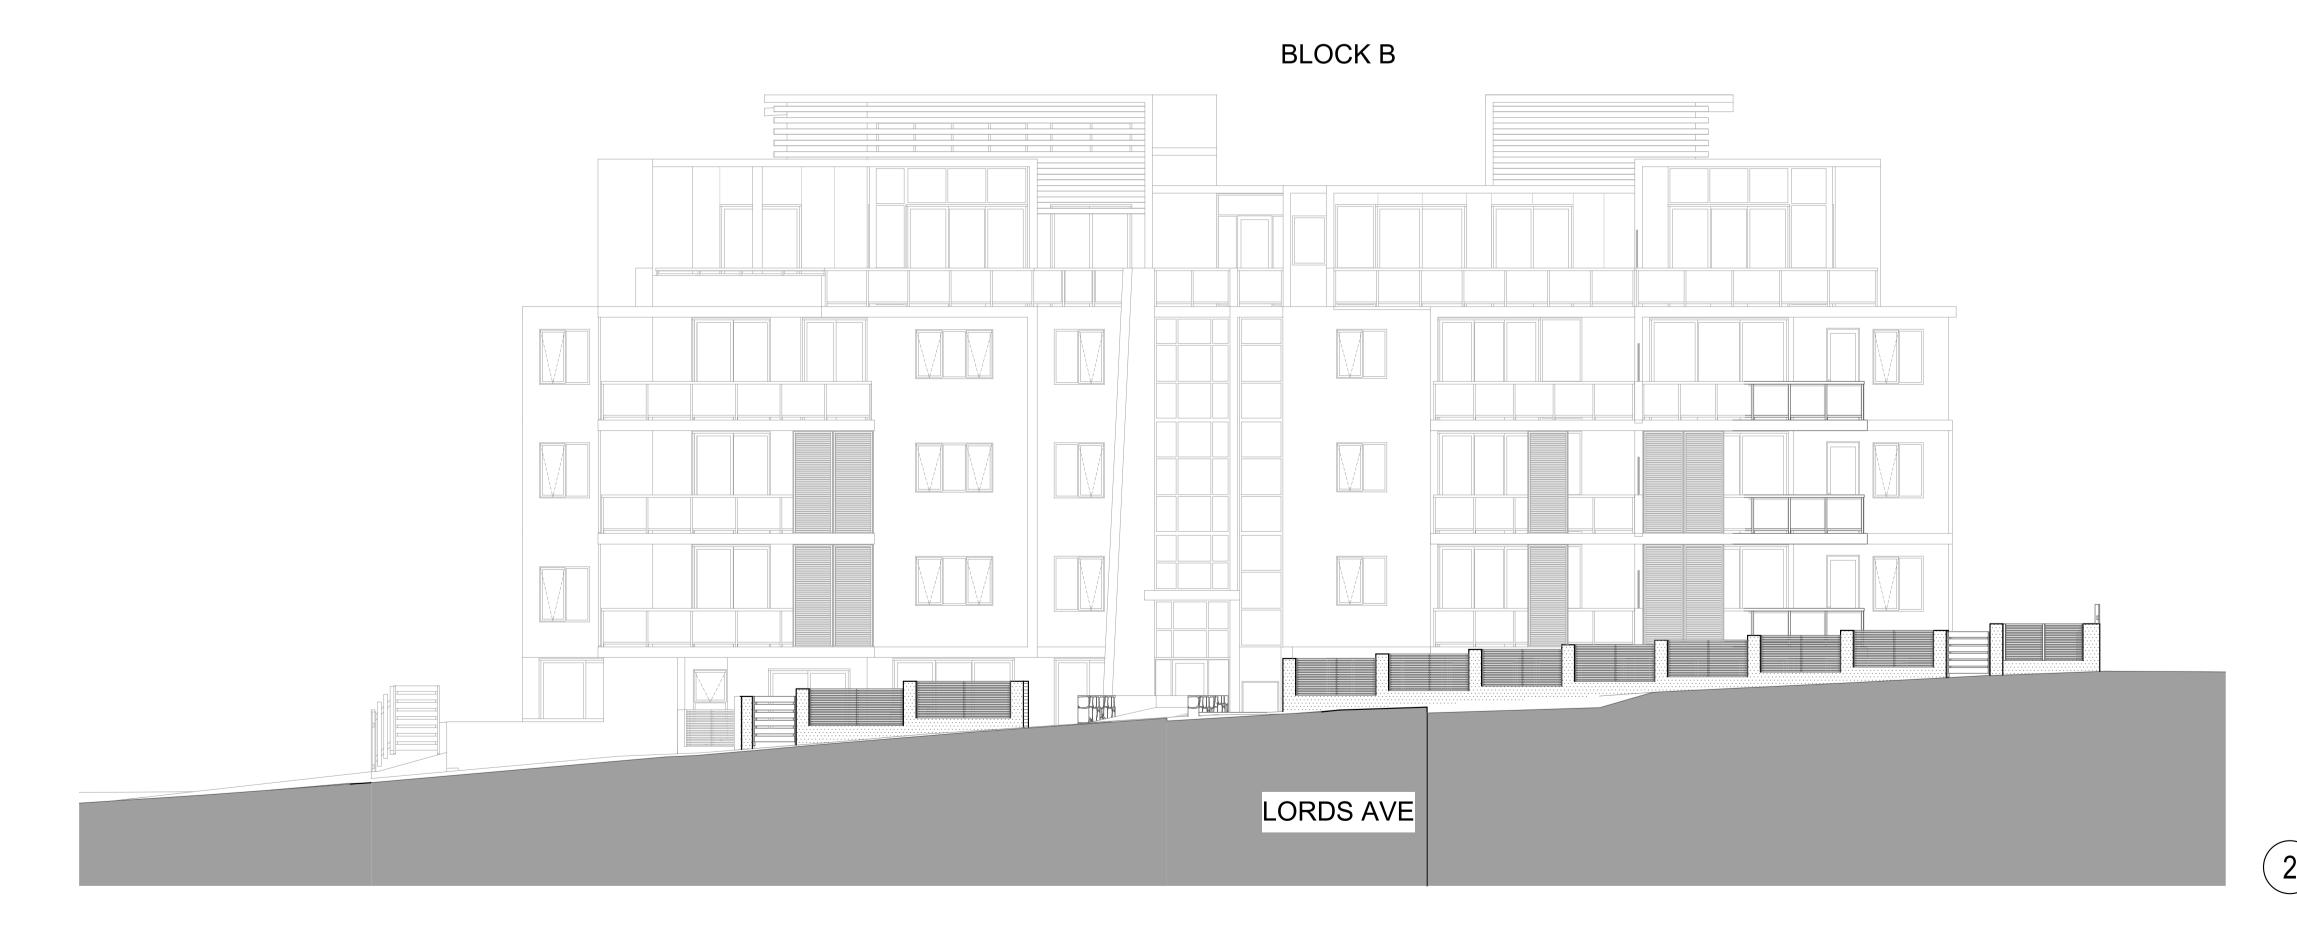

ISSUE:

Street Elevation - Pacific Highway Scale 1:150 @ A1 Scale 1:300 @ A3

Street Elevation - Lords Avenue

Scale 1:150 @ A1 Scale 1:300 @ A3

| DA-F        | ISSUED FOR ADDITIONAL INFORMATION                                  | OCT 2016          | AH                    | AHM                 |
|-------------|--------------------------------------------------------------------|-------------------|-----------------------|---------------------|
| DA-E        | ISSUED FOR ADDITIONAL INFORMATION                                  | OCT 2016          | AH                    | AHM                 |
| DA-D        | AMENDMENTS AS PER RFI DATED 22nd SEP & MEETING DATED 26th SEP 2016 | SEP 2016          | MR                    | AHM                 |
| DA-C        | ISSUED FOR ADDITIONAL INFORMATION                                  | SEP 2016          | AH                    | AHM                 |
| DA-C1       | ISSUED FOR DIMENSION CLARIFICATION                                 | AUG 2016          | AH                    | AHM                 |
| DA-B        | ISSUED FOR ADDITIONAL INFORMATION                                  | JUL 2016          | AH                    | AHM                 |
| DA-A        | ISSUED FOR DEVELOPMENT APPLICATION                                 | DEC 2015          | AH                    | AHM                 |
| ISSUE       | AMENDMENT                                                          | DATE              | DRAWN                 | CHECKED             |
| Print Date: | Monday, 14 November 2016 1:42 pm                                   | Drawing is NOT VA | ALID or issued for us | se, unless checked. |