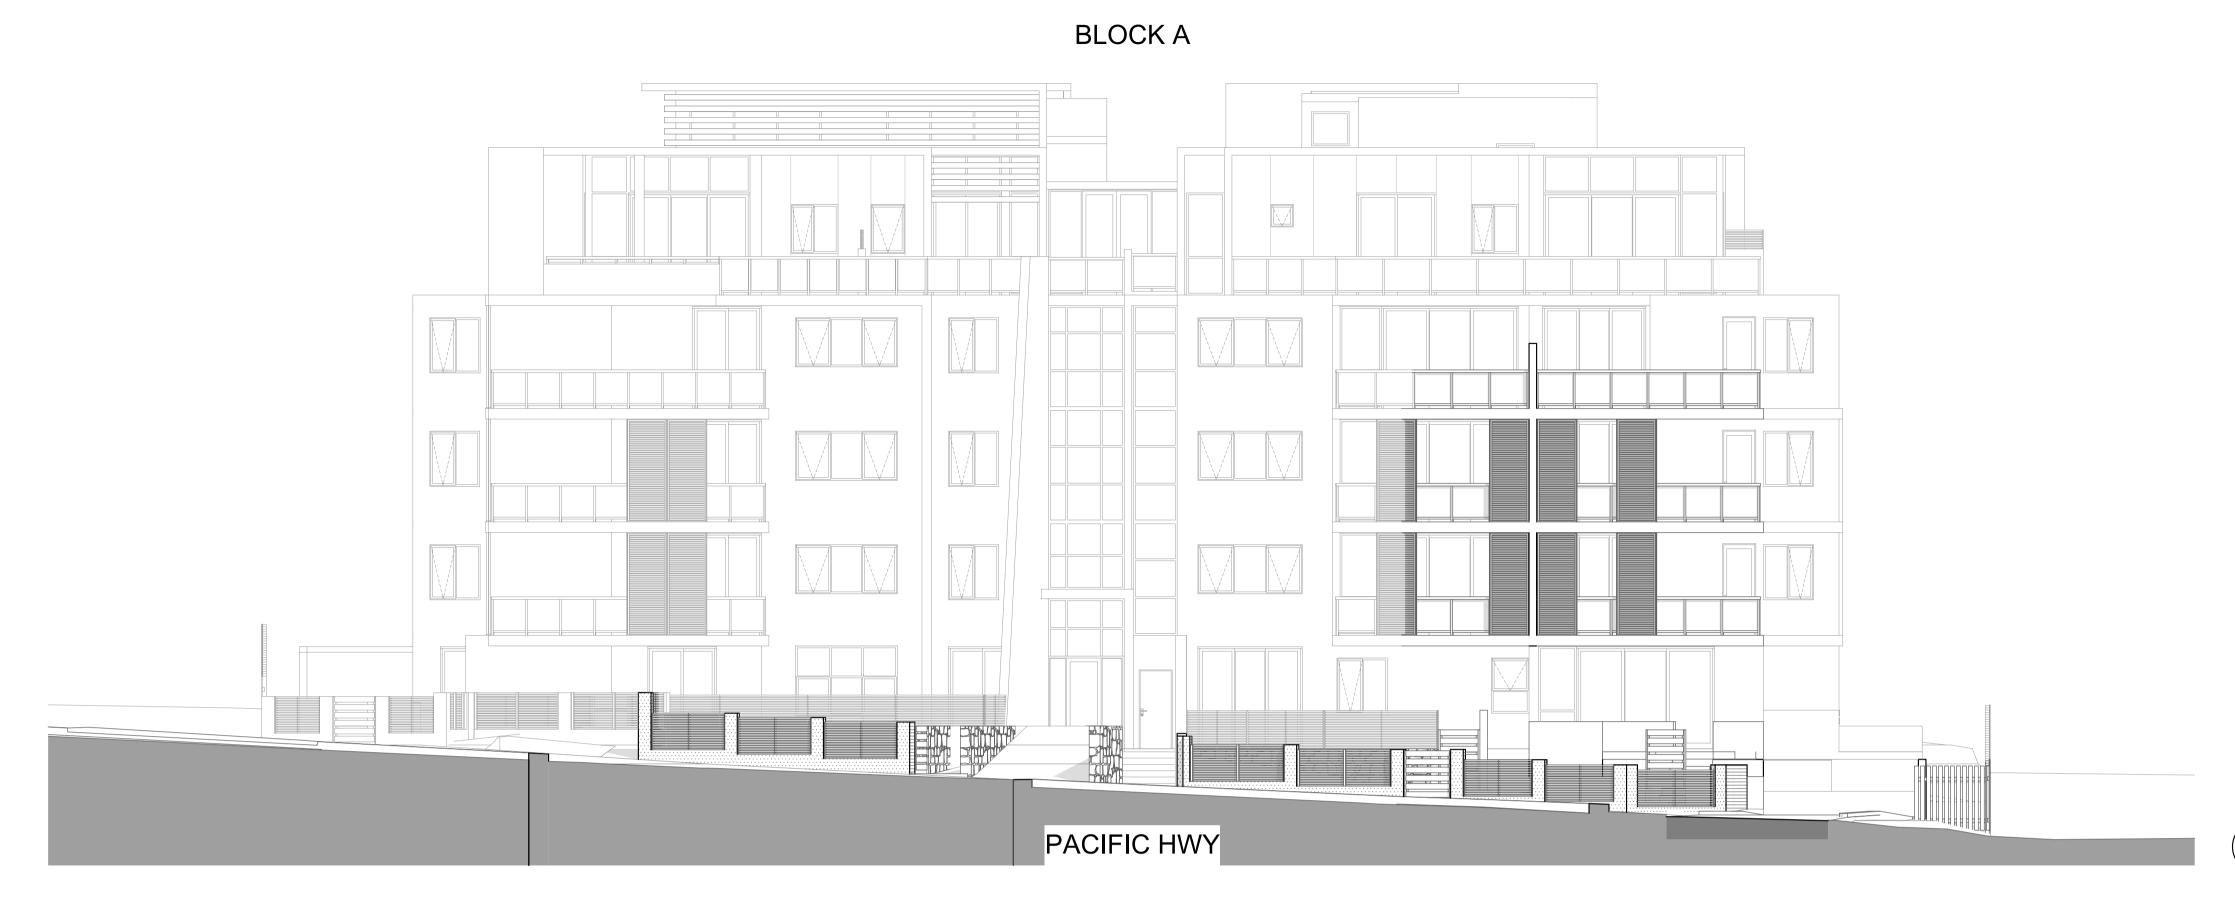

ISSUE:

Street Elevation - Pacific Highway Scale 1:150 @ A1 Scale 1:300 @ A3

Street Elevation - Lords Avenue

Scale 1:150 @ A1 Scale 1:300 @ A3

| DA-F        | ISSUED FOR ADDITIONAL INFORMATION                                  | OCT 2016          | AH                    | AHM                 |
|-------------|--------------------------------------------------------------------|-------------------|-----------------------|---------------------|
| DA-E        | ISSUED FOR ADDITIONAL INFORMATION                                  | OCT 2016          | AH                    | AHM                 |
| DA-D        | AMENDMENTS AS PER RFI DATED 22nd SEP & MEETING DATED 26th SEP 2016 | SEP 2016          | MR                    | AHM                 |
| DA-C        | ISSUED FOR ADDITIONAL INFORMATION                                  | SEP 2016          | AH                    | AHM                 |
| DA-C1       | ISSUED FOR DIMENSION CLARIFICATION                                 | AUG 2016          | AH                    | AHM                 |
| DA-B        | ISSUED FOR ADDITIONAL INFORMATION                                  | JUL 2016          | AH                    | AHM                 |
| DA-A        | ISSUED FOR DEVELOPMENT APPLICATION                                 | DEC 2015          | AH                    | AHM                 |
| ISSUE       | AMENDMENT                                                          | DATE              | DRAWN                 | CHECKED             |
| Print Date: | Monday, 14 November 2016 1:42 pm                                   | Drawing is NOT VA | ALID or issued for us | se, unless checked. |