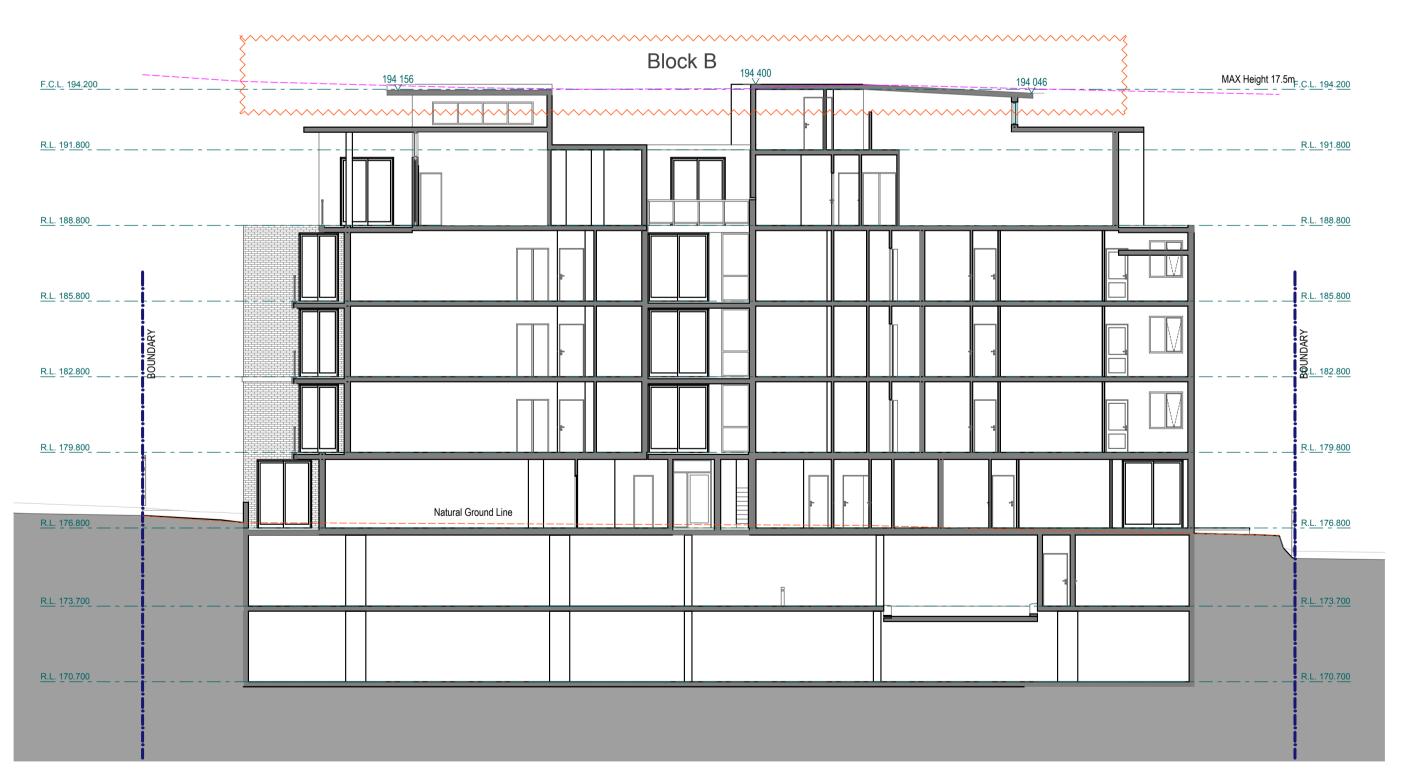

GENERAL NOTES:
Figured dimensions shall be taken in preference to scaling. Drawing to be read in conjunction with information on first page. Check all dimensions and levels on site before commencing work or ordering materials. All existing ground lines & trees location are approximate, therefore to be verified on-site by the builder. Any discrepancies to be verified back to Zhinar Architects before proceeding. All workmanship and materials shall comply with all relevant codes, ordinances, Australian Standards and manufacturer's instructions. Unless noted 'Issued for Construction', drawing not to be used for construction.

DIAL BEFORE YOU DIG www.1100.com.au

Development Application

Zhinar

Sections 3

DESIGNED: DRAWN: COMMENCED: SCALE: PRINT:
AHM AH AS NOTED A1 SHEET

L.G.A: Hornsby Council

| zhinar                                                                                                               |
|----------------------------------------------------------------------------------------------------------------------|
|                                                                                                                      |
| ARCHITECTS                                                                                                           |
| ZHINAR ARCHITECTS                                                                                                    |
| Zhinar Architects Pty Ltd ABN: 28 495 869 790                                                                        |
| Suite 1 Level 2, 2 Rowe Street (Cnr Ryedale Road), Eastwood NSW 2122<br>PH: (+61 2) 8893 8888 WEB: www.zhinar.com.au |