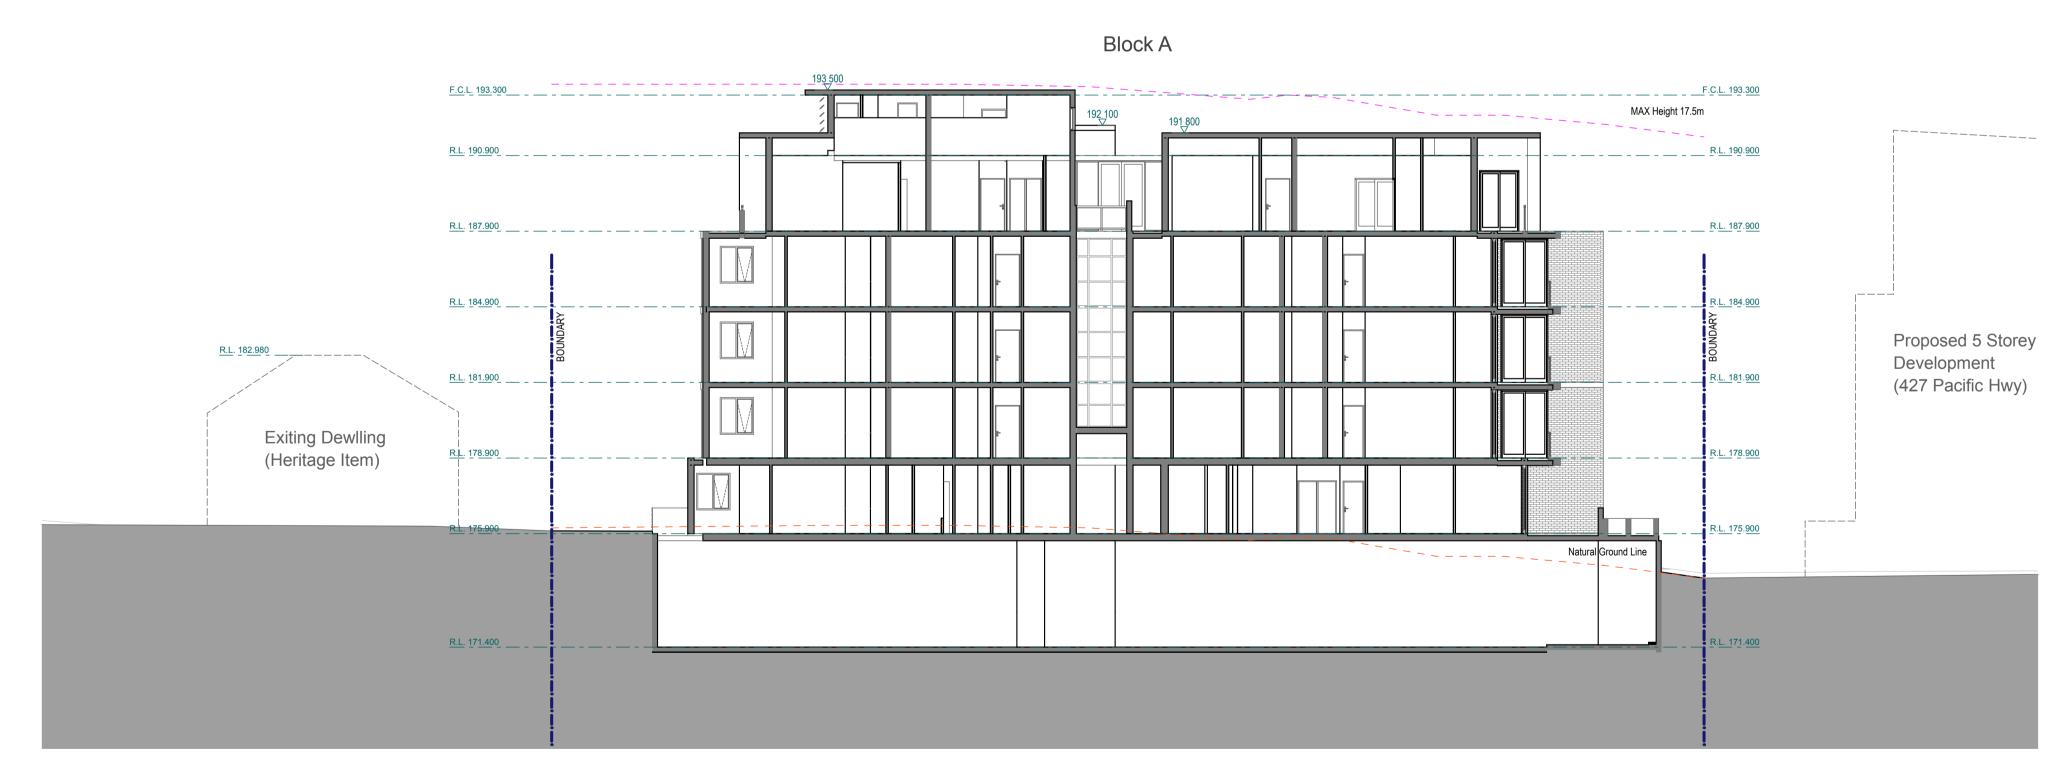

Development Application

Zhinar

SHEET TITLE:
Sections 2

DESIGNED: DRAWN: COMMENCED: SCALE: PRINT:
AHM AH AS NOTED A1 SHEET

L.G.A: Hornsby Council

| zninar     |
|------------|
|            |
| ARCHITECTS |

Residential Flats Building
18-22 Lords Avenue + 421-425
Pacific Hwy, Asquith, NSW 2077
JOB No.:
8433 DA:F 25