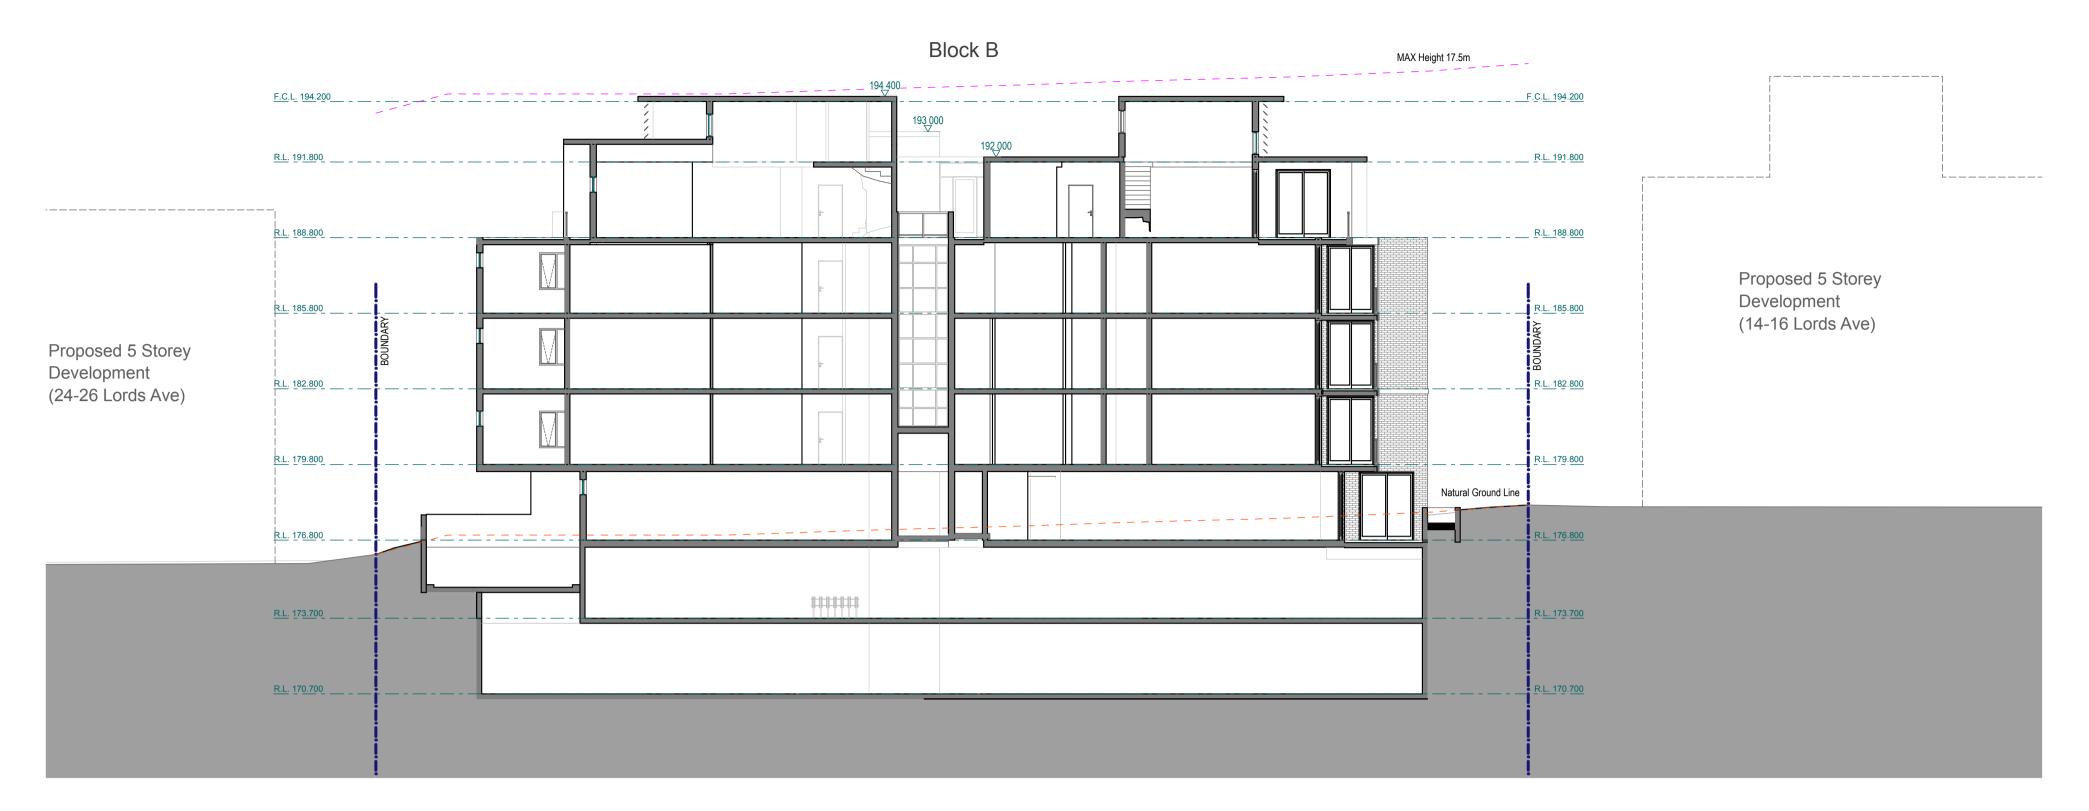

Development Application

Zhinar

SHEET TITLE:
Sections 2

DESIGNED: DRAWN: COMMENCED: SCALE: PRINT:
AHM AH AS NOTED A1 SHEET

L.G.A: Hornsby Council

| zninar     |
|------------|
|            |
| ARCHITECTS |

Residential Flats Building
18-22 Lords Avenue + 421-425
Pacific Hwy, Asquith, NSW 2077
JOB No.:
8433 DA:F 25