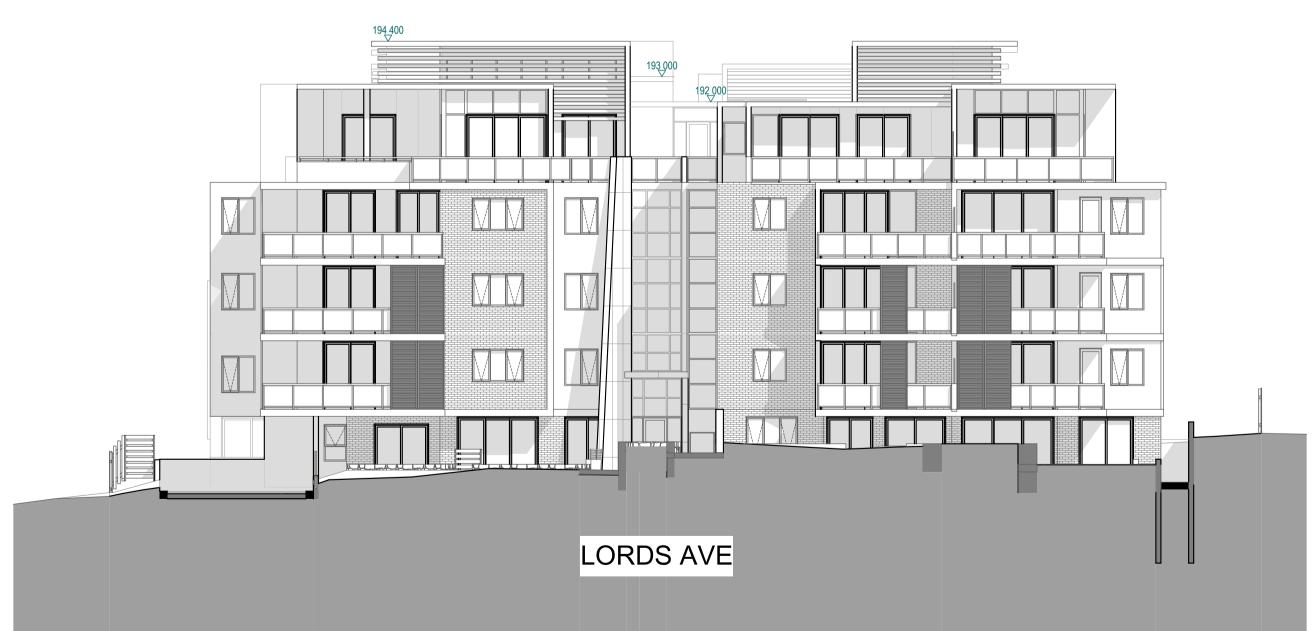

ISSUE:

Street Elevation - Pacific Highway Scale 1:150 @ A1 Scale 1:300 @ A3

Street Elevation - Lords Avenue

Scale 1:150 @ A1 Scale 1:300 @ A3

| DA-F        | ISSUED FOR ADDITIONAL INFORMATION                                  | OCT 2016          | AH                    | AHM                 |
|-------------|--------------------------------------------------------------------|-------------------|-----------------------|---------------------|
| DA-E        | ISSUED FOR ADDITIONAL INFORMATION                                  | OCT 2016          | AH                    | AHM                 |
| DA-D        | AMENDMENTS AS PER RFI DATED 22nd SEP & MEETING DATED 26th SEP 2016 | SEP 2016          | MR                    | AHM                 |
| DA-C        | ISSUED FOR ADDITIONAL INFORMATION                                  | SEP 2016          | AH                    | AHM                 |
| DA-C1       | ISSUED FOR DIMENSION CLARIFICATION                                 | AUG 2016          | AH                    | AHM                 |
| DA-B        | ISSUED FOR ADDITIONAL INFORMATION                                  | JUL 2016          | AH                    | AHM                 |
| DA-A        | ISSUED FOR DEVELOPMENT APPLICATION                                 | DEC 2015          | AH                    | AHM                 |
| ISSUE       | AMENDMENT                                                          | DATE              | DRAWN                 | CHECKED             |
| Print Date: | Monday, 14 November 2016 1:42 pm                                   | Drawing is NOT VA | ALID or issued for us | se, unless checked. |