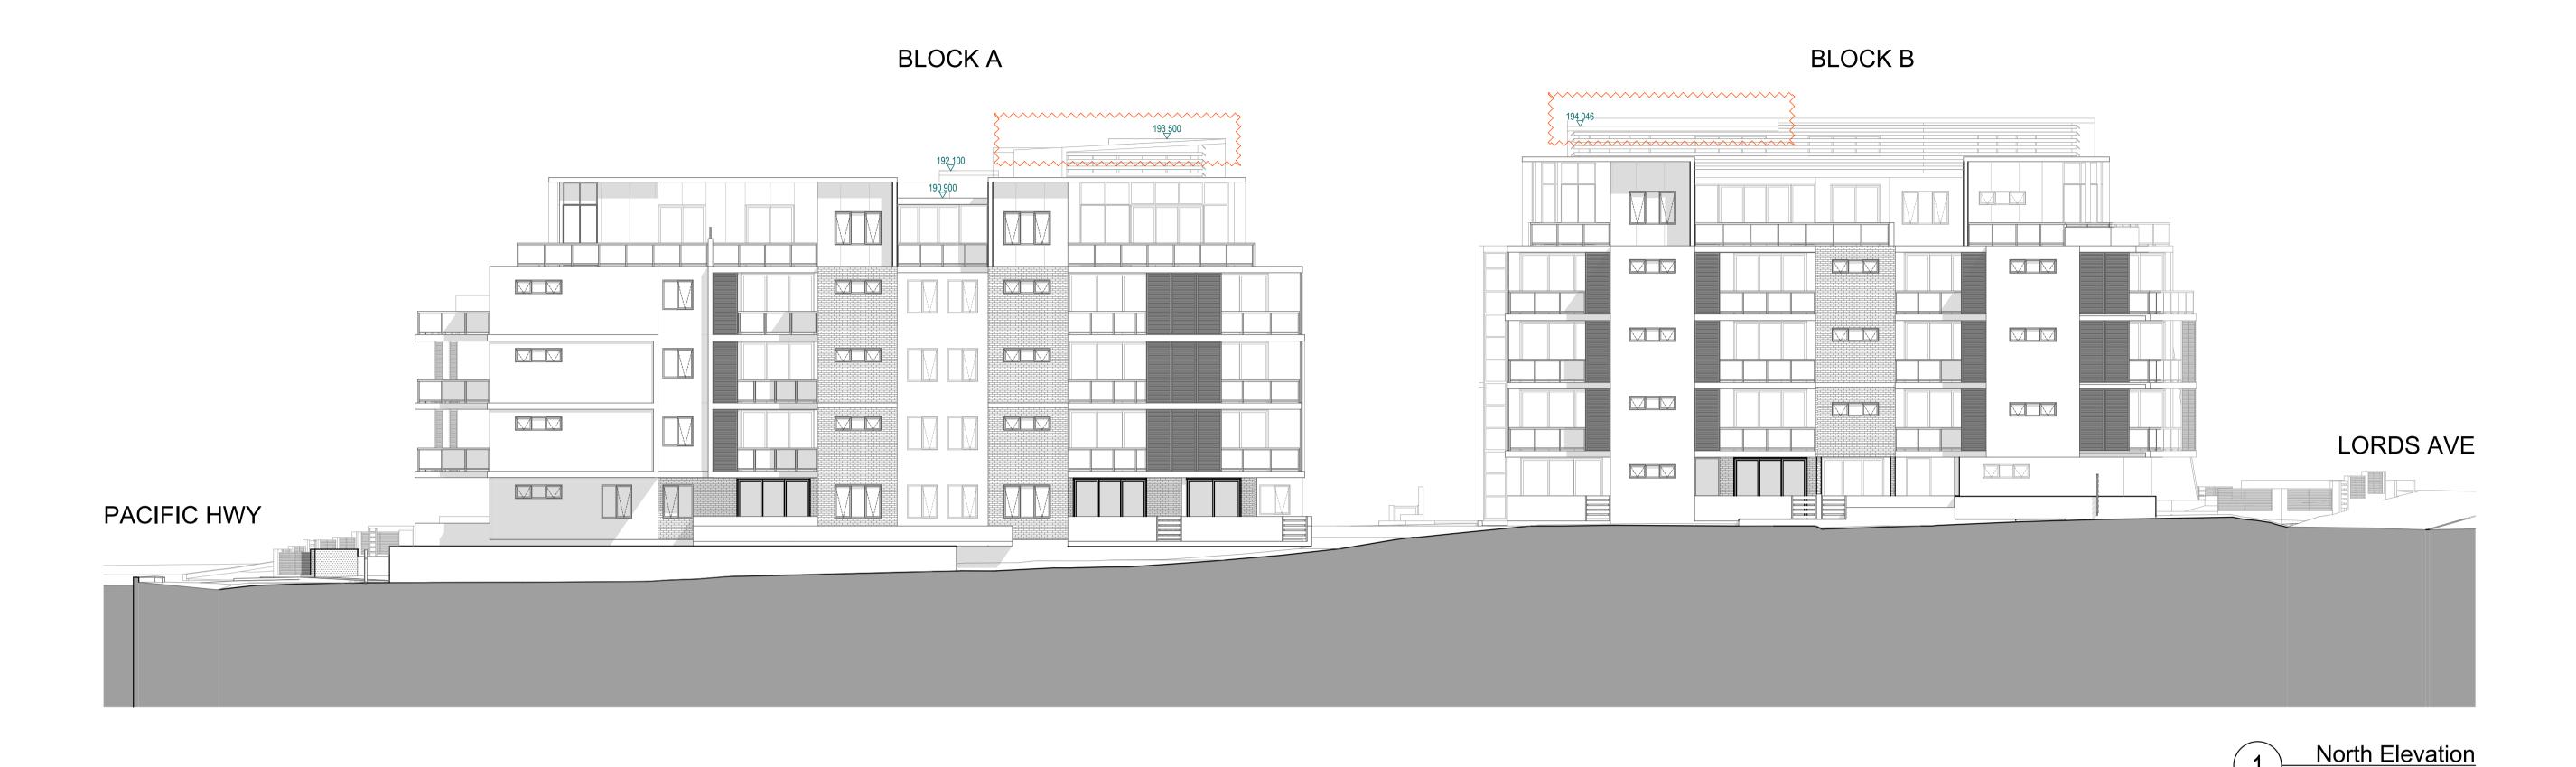

## 

**BLOCK A** 

Scale 1:300 @ A3

ISSUE DA-F
- AMENDED UPPER ROOF FORM & RL.

Scale 1:300 @ A3

## BLOCK B

PACIFIC HWY

West Elevation
Scale 1:150 @ A1
Scale 1:300 @ A3

Zhinar

Development Application

Elevations 2

DESIGNED: DRAWN: COMMENCED: SCALE: PRINT:
AHM AH AS NOTED A1 SHEET

This or Ambitration Poulted

L.G.A: Hornsby Council

Residential Flats Building
18-22 Lords Avenue + 421-425
Pacific Hwy, Asquith, NSW 2077
JOB No.:
8433 DA:F 29