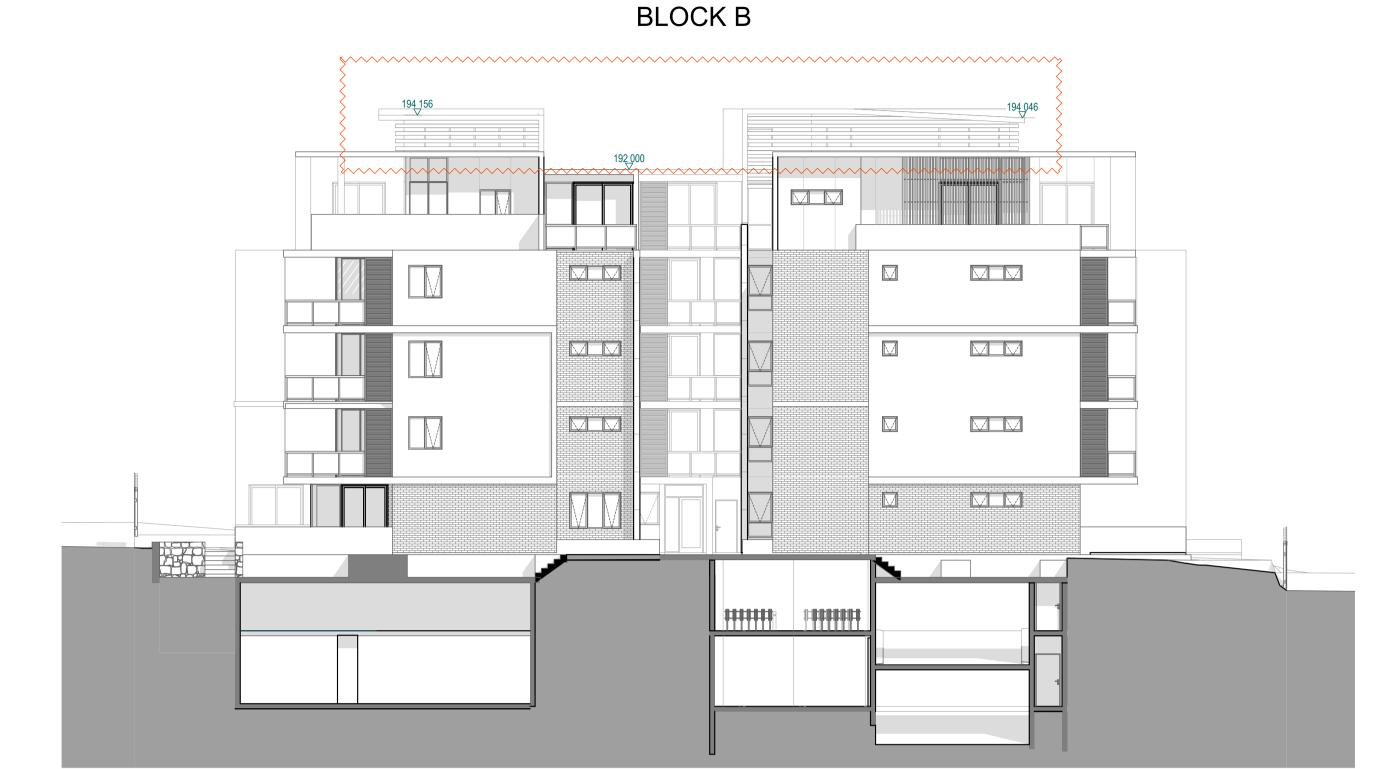

ISSUE:

ISSUE DA-F - AMENDED UPPER ROOF FORM & RL.

BLOCK B

BLOCK A

PACIFIC HWY

Scale 1:300 @ A3

Scale 1:150 @ A1 Scale 1:300 @ A3

DA-F ISSUED FOR ADDITIONAL INFORMATION DA-E ISSUED FOR ADDITIONAL INFORMATION OCT 2016 AH AHM AMENDMENTS AS PER RFI DATED 22nd SEP & MEETING DATED 26th SEP 2016 DA-C ISSUED FOR ADDITIONAL INFORMATION SEP 2016 AUG 2016 DA-B ISSUED FOR ADDITIONAL INFORMATION JUL 2016 ISSUED FOR DEVELOPMENT APPLICATION DEC 2015 AH ISSUE DATE DRAWN CHECKED AMENDMENT Print Date: Monday, 14 November 2016 1:38 pm

## 

**BLOCK A** 

Scale 1:300 @ A3

ISSUE DA-F
- AMENDED UPPER ROOF FORM & RL.

Scale 1:300 @ A3

## BLOCK B

PACIFIC HWY

West Elevation
Scale 1:150 @ A1
Scale 1:300 @ A3